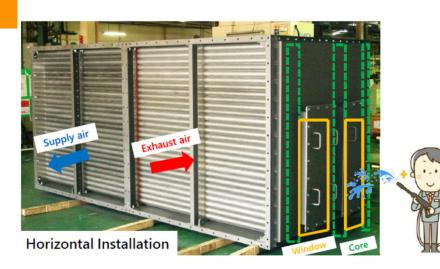

## Inspection window model

This model is equipped with inspection windows so that the heat transfer surface is efficiently cleaned by a high-pressure washing machine etc.,.