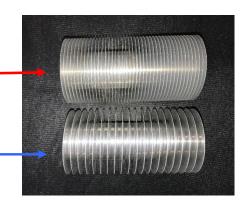

## Fin pitch widened model

If the air is much contaminated, fin pitches of the heat pipes are widened more than standard ones to prevent dust from being stuck in the gaps of fins.

11fins/inch

5fins/inch -